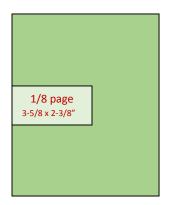

| Pricing Rates |  |            |
|---------------|--|------------|
| 1/8 Page      |  | \$60/year  |
| ¼ Page        |  | \$125/year |
| ½ Page        |  | \$250/year |
| Full Page     |  | \$500/year |
|               |  |            |