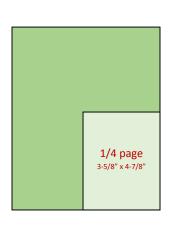

| Pricing Rates |  |            |
|---------------|--|------------|
| 1/8 Page      |  | \$60/year  |
| ¼ Page        |  | \$125/year |
| ½ Page        |  | \$250/year |
| Full Page     |  | \$500/year |
|               |  |            |